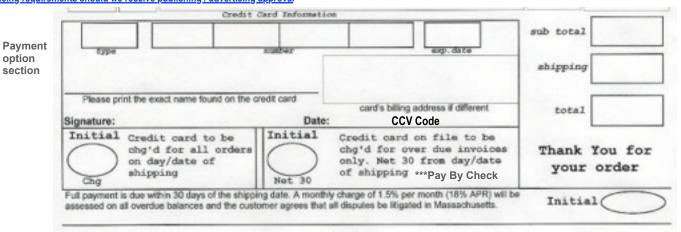

option

section

Please Note Regarding Payment Option Choices above: Both Payment options require Credit Card Number to be placed on File. If you prefer to pay with a CC please initial the Circle Chg: Credit Card to be charged on day of shipping. If you prefer to pay by check please initial the Circle Net 30: CC on file to be charged for overdue invoices only. Net 30 terms. We accept VISA, MC & DISCOVER only. \*\*\*\* Re Ordering \*\*\*\* our Minimum Requirements: Initial orders \$250.00 Reorders \$50.00