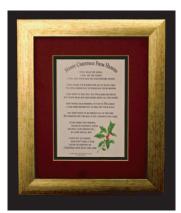

## Our Framed Version (8 by 10)

Item # 11f Double Mat of Red / Green

Our

**Double Mat** Red / Green Framed Version

2016 price Direct Mail Suggested Retail

\$21.95 \$21.95