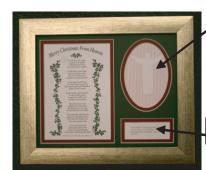

## Our Framed Version (8 by 10)

Item # 11f Double Mat of Red / Green

Our

**Double Mat** Red / Green Framed Version

2016 price Direct Mail Suggested Retail

\$21.95 \$21.95

### Our Framed Remembrance Version (8 by 10)

A Loved One's Picture may be placed here

Double Mat Green / Red Remembrance Version

A personal name or message may be written here

2016 Price Direct Mail

\$24.95

Item # 12fr Double Mat of Green / Red

\$24.95