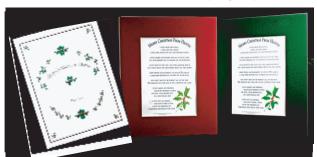

## Our Framed Version (8 by 10)

Item # 11f Double Mat of Red / Green

Our

**Double Mat** Red / Green Framed Version

2016 price Direct Mail Suggested Retail

\$21.95 \$21.95

### Our Framed Remembrance Version (8 by 10)

A Loved One's Picture may be placed here

Double Mat Green / Red Remembrance Version

A personal name or message may be written here

2016 Price Direct Mail

\$24.95

Item # 12fr Double Mat of Green / Red

\$24.95

## Card Form Version (8 by 10)

Item #11cf With Brick Red Mat Item # 12cf With Hunter Green

En velopes

Direct Mail

Suggested Retail

\$10.25

\$10.25

N/C