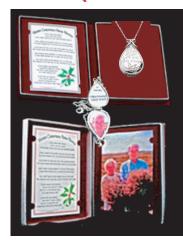

## Keepsake Locket with Memory Box

A gift to remind us Love is with us Always

The "Keepsake Box" has been designed to hold your loved one's picture for display beside the bookmark Behind the velvet pad you will find an engraving plate and a specially cut piece of two-sided tape to hold your loved one's picture securely in the locket.

Our Keepsake Locket is hand polished, and made with silver plated lead free pewter

Item #kl

2016 Price Direct Mail

Suggested Retail

\$29.95

\$29.95