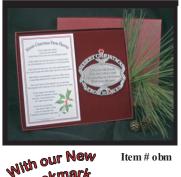

#### Pewter Finish Ornament with Bookmark

Lead Free and an oval engraving plate included

The Poem's most meaningful verse:

"I love you all dearly. Now don't shed a tear. I'm spending my Christmas With Jesus this year."

Appears on the front,

2016 Price Suggested Direct Mail

\$17.95

Retail

**Bookmark** \$17.95

#### Our Ornament with Bookmark in Gold

Item#obm

Lead Free