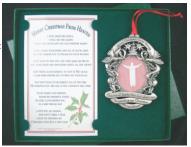

#### Pewter Finish Ornament with Bookmark

Lead Free and an oval engraving plate included

The Poem's most meaningful verse:

"I love you all dearly. Now don't shed a tear. I'm spending my Christmas With Jesus this year."

Appears on the front,

2016 Price Suggested Direct Mail

\$17.95

Retail

**Bookmark** \$17.95

#### **Pewter Finish Remembrance Picture Ornament**

Lead Free

The Poem's most meaningful verse:

"I love you all dearly. Now don't shed a tear, I'm spending my Christmas With Jesus this year."

Is engraved under the picture

Item # robm

2016 Price Direct Mail

Suggested Retail

\$20.50

\$20.50