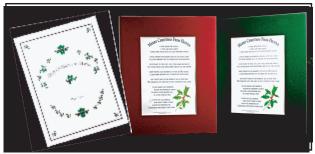

Our Framed Version (8 by 10)

Our

Double Mat Red / Green Framed Version

2017 price Direct Mail

Suggested Retail

\$22.95 Item #11f Double Mat of Red / Green \$22.95

# **Double Mat** Green / Red Remembrance Version

A personal name or message may be written here

> 2017 Price Suggested Direct Mail

Item # 12fr Double Mat of Green / Red

\$24.95 \$24.95

# Card Form Version (8 by 10)

Item # 11cf With Brick Red Mat Item # 12cf With Hunter Green

Direct Mail

Suggested Retail

\$11.45 \$11.45

**En velopes** 

\$.40

\$.40