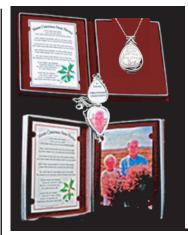

# Keepsake Locket with Memory Box

A gift to remind us Love is with us Always

The "Keepsake Box" has been designed to hold your loved one's picture for display beside the bookmark Behind the velvet pad you will find an engraving plate and a specially cut piece of two-sided tape to hold your loved one's picture securely in the locket.

Our Keepsake Locket is hand polished, and made with silver plateed lead free pewter

Item #kl

2017 Price Direct Mail

Suggested Retail

\$29.95

\$29.95

A Loved One's Picture may be placed here