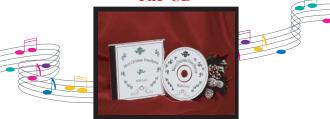

# The CD

Item # cd Original Music, and additional versus added and followed by an

instrumental for continued reflection

\$8.95 \$8,95

Suggested

Merry Christmas From Heaven © ® Bring Love to Life