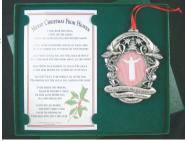

## Pewter Finish Remembrance Picture Ornament

Lead Free

The Poem's most meaningful verse:

"I love you all dearly, Now don't shed a tear. I'm spending my Christmas With Jesus this year."

Is engraved under the picture

Item # robm

Direct Mail

Suggested Retail

\$21.95

\$21.95