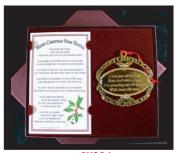

# Merry Christmas From Heaven © 1989 ® 2006

# Pewter Finish Ornament with Bookmark

Lead Free and an oval engraving plate included

The Poem's most meaningful verse:

"I love you all dearly, Now don't shed a tear, I'm spending my Christmas With Jesus this year."

Appears on the front,

Direct Mail

Suggested

\$18.95

\$18.95