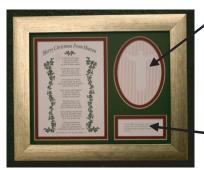

Our Framed Version (8 by 10)

Our

Double Mat Red / Green Framed Version

2017 price Direct Mail

Suggested Retail

\$22.95 Item #11f Double Mat of Red / Green \$22.95

# **Double Mat** Green / Red Remembrance Version

A personal name or message may be written here

> 2017 Price Suggested Direct Mail

Item # 12fr Double Mat of Green / Red

\$24.95 \$24.95

# Card Form Version (8 by 10)

Item # 11cf With Brick Red Mat Item # 12cf With Hunter Green

Direct Mail

Suggested Retail

\$11.45 \$11.45

**En velopes** 

\$.40

\$.40