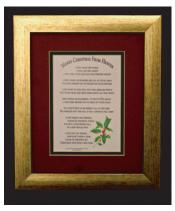

Our Framed Version (8 by 10)

Our

Double Mat Red / Green Framed Version

2017 price Direct Mail

Suggested Retail

\$22.95 Item #11f Double Mat of Red / Green \$22.95

# **Double Mat** Green / Red Remembrance Version

A personal name or message may be written here

> 2017 Price Suggested Direct Mail

Item # 12fr Double Mat of Green / Red

\$24.95 \$24.95